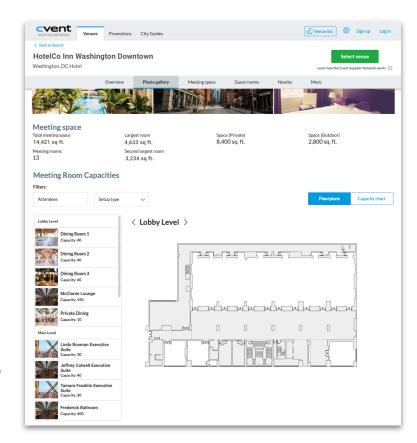

## Group business breakthrough: interactive floor plans on the CSN.

Give planners the all information they need to choose your event space when you add interactive floor plans to your Cvent Supplier Network profile.

Interactive floor plans on the Cvent Supplier Network is a huge win for planners everywhere. The first question planners ask themselves is 'Will my event work in this space?' This completely answers that question. Venues with this new feature are going to win more business.